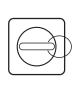

#### Defrosting and Draining The Freezer

- Defrostwheneverthe frost becomes 1/4" thick. Neverusea sharp or metallicinstrumento removethe frost as it may damagethe cooling coils. (A punctured coil will void the warranty)
- Turn the temperaturecontrol to OFF position and unplug the unit.
   For draining, place a tray beneath the outer drain plug. Pull out the drain dial (seefig. #2a) and rotate it so that the arrow points down ward. This will let the water flow out into the tray
- Remove the drain plug from the inside of the freezer (see fig. #2b).
   Defrosting usually takes a few hours. To defrost faster keep the freezer door open. When done, push the drain dial in and turn the arrow to the up position. Re-plug the drain plug inside the freezer compartment Note: monitor the container under the drain to avoid over flow
- Wipe the interior of the freezerand replace the electrical plug in the electrical outlet.
- Resetthe temperature control to the desired setting

#### ازالة الصقيع و التصريف

- عندما لسمك التاج يصل الى "1/4 يجب على از الة الصقيع فى الوقت, لا
   تستخدم الادوات الحادة او الحديدية , لكى لا تضر أنبوب ملتف لنظام التبرد (
   أنبوب ملتف ليس فى نطاق ضمن الاصلاح)
- وضع جهاز تحكم درجة الحرارة في "OFF", قلع قابس مصدر الطاقة خلال التصريف, وضع طبق الماء تحت سدادة ثقب التصريف الارتشاحي الخارجي, و قلع سدادة ثقب التصريف الارتشاحي الخارجي (يرالجع الى الصورة 2a), و دور السهم الى تجاه تحتى فالماء يسيل الى طبق
- أخذ سدادة ثقب التصريف الارتشاحي الداخلي (يراجع الى الصورة 26), على العادة از الة الصقيع تحتاج الى بضع ساعات يمكن يسرع عملية از الة الصقيع بفتح بأب الثلاجة بعد انتهاء عملية از الة الصقيع وضع اسدادة ثقب التصريف الارتشاحي الخارجي الى الداخل و جعل السهم الى الفوق و يعاد سدادة ثقب التصريف التصريف الارتشاحي الداخلي داخل الثلاجة
  - ا بعد از إلة الصقيع, ينظف الثلاجة داخليا, و بعد ذالك يوصل الى الطاقة
    - يقدر درجة الحرارة من الجديد

الرسم 2b

الرسم 2a